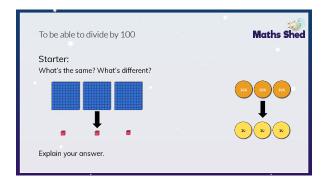

| To be able to divide by 100<br>Activity 1:      | Maths Shed |
|-------------------------------------------------|------------|
| Match each calculation with the correct result. |            |
| 5,400 ÷ 100                                     | 540        |
| 54 x 10                                         |            |
| 5,400 ÷ 10                                      | 54         |
| 540 ÷ 10                                        |            |

| To be able to divide by 100 Activity 2: |              | Maths Shed                      |
|-----------------------------------------|--------------|---------------------------------|
| Use the comparison symbols (<, > o      | or =) to com | plete the following statements: |
| 4,700 ÷ 10                              | $\bigcirc$   | 4,70