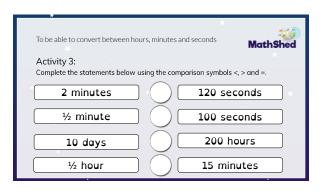

minute                                                                                                    | 60 seconds |  | 1 hour   | 60 minutes |    |  |
| 3 minutes                                                                                                   |            |  | 5 hours  |            |    |  |
| 6 minutes                                                                                                   |            |  | 24 hours |            |    |  |
| 30 minutes                                                                                                  |            |  | 40 hours |            |    |  |
| •                                                                                                           |            |  |          | ·          | -  |  |







## To be able to convert between hours, minutes and seconds



Activity 6:

Yasmin, Ahmed and Chen are comparing how long they spend on their rowing

Variant space of the comparing norm of a graph of the space of the sp

- a) If they were working as a team, how long did they spend on the rowing machines in total?
- b) What is the difference between the person with the longest time and the person on the shortest time?

To be able to convert between hours, minutes and seconds



## Activity 7:

Four friends are driving from different places to meet at a beach house. Ruth says, "My drive will take 480 minutes." Jamal says, "It will take me 1 ¾ days to cycle there." Yasmin says, "My drive will take twice as long as Ruth's drive." Chen says, "My drive will take 1 ½ hours less than Yasmin's