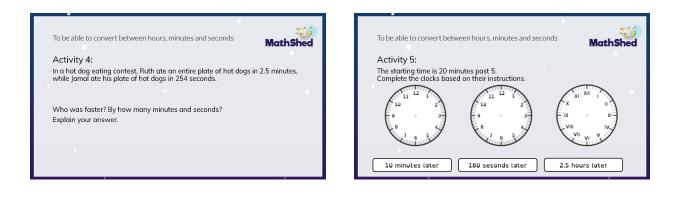

inute                                                                                                    | 60 seconds |  | 1 hour   | 60 minutes |    |  |
| 3 minutes                                                                                                   |            |  | 5 hours  |            |    |  |
| 6 minutes                                                                                                   |            |  | 24 hours |            |    |  |
| 30 minutes                                                                                                  |            |  | 40 hours |            |    |  |
| •                                                                                                           |            |  |          | ·          | -  |  |







## To be able to convert between hours, minutes and seconds



Activity 6:

Yasmin, Ahmed and Chen are comparing how long they spend on their rowing

Variant space of the comparing norm of a graph of the space of the sp

- a) If they were working as a team, how long did they spend on the rowing machines in total?
- b) What is the difference between the person with the longest time and the person on the shortest time?

To be able to convert between hours, minutes and seconds



## Activity 7:

Four friends are driving from different places to meet at a beach house. Ruth says, "My drive will take 480 minutes." Jamal says, "It will take me 1 ¾ days to cycle there." Yasmin says, "My drive will take twice as long as Ruth's drive." Chen says, "My drive will take 1 ½ hours less than Yasmin's dr