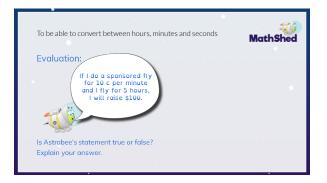

ng how long they spend on their rowing

Variant space of the comparing norm of a graph of the space of the sp

- a) If they were working as a team, how long did they spend on the rowing machines in total?
- b) What is the difference between the person with the longest time and the person on the shortest time?

To be able to convert between hours, minutes and seconds



## Activity 7:

Four friends are driving from different places to meet at a beach house. Ruth says, "My drive will take 480 minutes." Jamal says, "It will take me 1 ¾ days to cycle there." Yasmin says, "My drive will take twice as long as Ruth's drive." Chen says, "My drive will take 1 ½ hours less than Yasmin's drive."

Calculate their journey times and then put them in order from shortest to longest. Explain your answer.