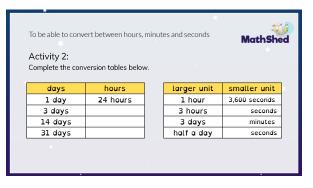

| To be able to convert between hours, minutes and seconds  Activity 1: Complete the conversion tables below. |            |  |          |            |    |  |
|-------------------------------------------------------------------------------------------------------------|------------|--|----------|------------|----|--|
| minutes                                                                                                     | seconds    |  | hours    | minutes    | k. |  |
| 1 minute                                                                                                    | 60 seconds |  | 1 hour   | 60 minutes |    |  |
| 3 minutes                                                                                                   |            |  | 5 hours  |            |    |  |
| 6 minutes                                                                                                   |            |  | 24 hours |            |    |  |
| 30 minutes                                                                                                  |            |  | 40 hours |            |    |  |
| •                                                                                                           |            |  |          | ·          | -  |  |