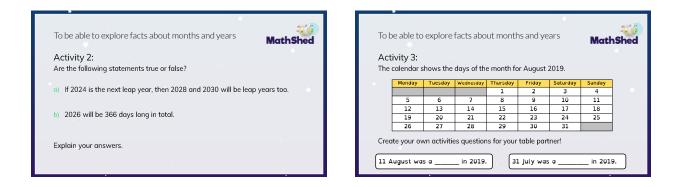

| To be able to explore facts about months and years                                                                                        | To be able to explore facts about months and years       |
|-------------------------------------------------------------------------------------------------------------------------------------------|----------------------------------------------------------|
| Starter:                                                                                                                                  | Activity 1:                                              |
| Using the rhyme to help you, which month doesn't belong?                                                                                  | Use a calendar to help you complete the sentences below: |
| January July Thirty days has September,   April, June, and November, Alt the rest have thirty-one,   February August Explain your answer. | There are days in a regular year.                        |
|                                                                                                                                           | There are days in a leap year.                           |
|                                                                                                                                           | There are months in a year.                              |
|                                                                                                                                           | There are weeks in a year.                               |
|                                                                                                                                           | There is a leap year every years.                        |
|                                                                                                                                           |                                                          |