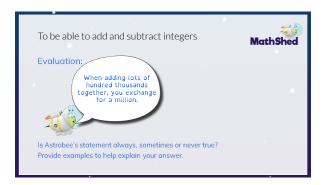

rth now? Which strategy did you use?
- The price of a 4-bedroom beach house in Bella Vista was \$850,000 last year. Prices have dropped by \$249,999 over the past 12 months. How much would the same beach house cost today? Which strategy did you use?

To be able to add and subtract integers

MathShed

Activity 3: What are the missing digits below?

| _ |   |     |    | _ | _ |   |  |
|---|---|-----|----|---|---|---|--|
|   |   | ттн | тн | н | т | 0 |  |
|   |   | 6   | 3  |   | 4 | 9 |  |
|   | + | 3   |    | 9 | 4 |   |  |
|   |   |     | 9  | 4 |   | 4 |  |
|   |   |     |    |   |   |   |  |

|   | ттн | тн | н | т | 0 |  |
|---|-----|----|---|---|---|--|
|   | 5   |    | 3 | 0 |   |  |
| + |     | 8  | 5 |   | 5 |  |
|   | 9   | 4  |   | 1 | 0 |  |
|   |     |    |   |   |   |  |