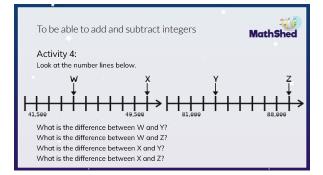

t worth now? Which strategy did you use?
- The price of a 4-bedroom beach house in Bella Vista was \$850,000 last year. Prices have dropped by \$249,999 over the past 12 months. How much would the same beach house cost today? Which strategy did you use?

To be able to add and subtract integers

MathShed

Activity 3: What are the missing digits below?

| _ |   |     |    | _ | _ |   |  |
|---|---|-----|----|---|---|---|--|
|   |   | ттн | тн | н | т | 0 |  |
|   |   | 6   | 3  |   | 4 | 9 |  |
|   | + | 3   |    | 9 | 4 |   |  |
|   |   |     | 9  | 4 |   | 4 |  |
|   |   |     |    |   |   |   |  |

|   | ттн | тн | н | т | 0 |  |
|---|-----|----|---|---|---|--|
|   | 5   |    | 3 | 0 |   |  |
| + |     | 8  | 5 |   | 5 |  |
|   | 9   | 4  |   | 1 | 0 |  |
|   |     |    |   |   |   |  |