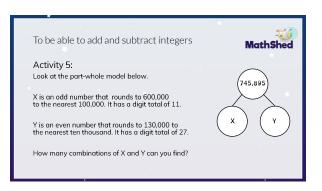

worth now? Which strategy did you use?
- The price of a 4-bedroom beach house in Bella Vista was \$850,000 last year. Prices have dropped by \$249,999 over the past 12 months. How much would the same beach house cost today? Which strategy did you use?

To be able to add and subtract integers

MathShed

Activity 3: What are the missing digits below?

| _ |   |     |    | _ | _ |   |  |
|---|---|-----|----|---|---|---|--|
|   |   | ттн | тн | н | т | 0 |  |
|   |   | 6   | 3  |   | 4 | 9 |  |
|   | + | 3   |    | 9 | 4 |   |  |
|   |   |     | 9  | 4 |   | 4 |  |
|   |   |     |    |   |   |   |  |

|   | ттн | тн | н | т | 0 |  |
|---|-----|----|---|---|---|--|
|   | 5   |    | 3 | 0 |   |  |
| + |     | 8  | 5 |   | 5 |  |
|   | 9   | 4  |   | 1 | 0 |  |
|   |     |    |   |   |   |  |