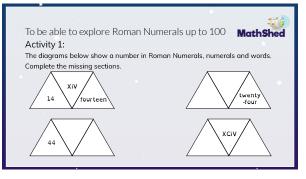

| To be able to explore Roman Numerals up to 100    | WathShed |
|---------------------------------------------------|----------|
| Activity 2:                                       |          |
| Complete the function machines:                   |          |
| $X \sqcup I X \longrightarrow +1 \longrightarrow$ |          |
| XLIX -1                                           |          |
| $XLIX \longrightarrow +10 \longrightarrow$        |          |
| $XLIX \longrightarrow -10 \longrightarrow$        |          |