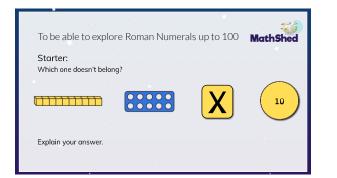

| To be able to explore Roman Numerals up to 100    | WathShed |
|---------------------------------------------------|----------|
| Activity 2:                                       |          |
| Complete the function machines:                   |          |
| $X \sqcup I X \longrightarrow +1 \longrightarrow$ |          |
| XLIX -1                                           |          |
| $XLIX \longrightarrow +10 \longrightarrow$        |          |
| $XLIX \longrightarrow -10 \longrightarrow$        |          |