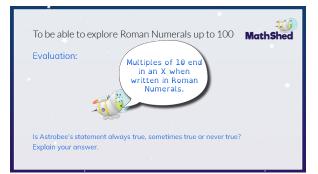

| To be able to explore Roman Numerals up to 100 MathShed                                      |  |
|----------------------------------------------------------------------------------------------|--|
| Activity 3:<br>Complete the calculation below:                                               |  |
| XXVI + LXXIV =                                                                               |  |
| How many more Roman Numerals addition sentences that total the same amount can you think of? |  |
|                                                                                              |  |
|                                                                                              |  |