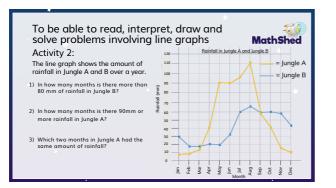

| solve problems involving line graph                                                                             | ms involving line graphs |                       |   |  |
|-----------------------------------------------------------------------------------------------------------------|--------------------------|-----------------------|---|--|
| Starter:                                                                                                        | Month                    | Precipitation<br>(mm) |   |  |
| The chart shows precipitation in mm each month.                                                                 | Jan                      | 52                    | 1 |  |
| Write a couple of sentences to explain what is<br>happening to the precipitation levels throughout<br>the year. | Feb                      | 49                    | 1 |  |
|                                                                                                                 | Mar                      | 69                    | 1 |  |
|                                                                                                                 | Apr                      | 92                    |   |  |
|                                                                                                                 | May                      | 105                   | 1 |  |
|                                                                                                                 | Jun                      | 103                   | 1 |  |
|                                                                                                                 | Jul                      | 102                   | 1 |  |
|                                                                                                                 | Aug                      | 101                   | 1 |  |
|                                                                                                                 | Sep                      | 84                    |   |  |
|                                                                                                                 | Oct                      | 82                    |   |  |
|                                                                                                                 | Nov                      | 87                    |   |  |
|                                                                                                                 | Dec                      | 65                    |   |  |