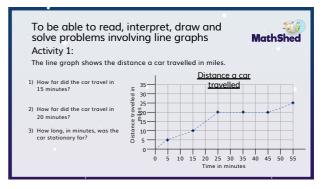

| To be able to re<br>solve problems<br>Activity 3: | To be able to read, interpret, draw and solve problems involving line graphs Activity 3: |                |               |                    |  |  |  |  |  |  |
|---------------------------------------------------|------------------------------------------------------------------------------------------|----------------|---------------|--------------------|--|--|--|--|--|--|
| Time                                              | 8 am 10 am 12                                                                            | noon 2 pm      | 4 pm 6 pm     |                    |  |  |  |  |  |  |
| Cakes at tuck shop                                | 47 35                                                                                    | 29 15          | 15 3          |                    |  |  |  |  |  |  |
|                                                   | Draw                                                                                     | r a line grapl | h to represen | t the information. |  |  |  |  |  |  |