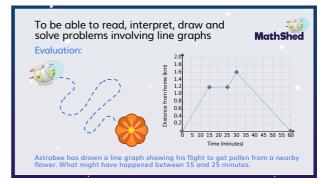

| To be able to read, interpret, draw and solve problems involving line graphs Activity 4:                                                                                                                                                                                                                                                                                                                                                                         |  |  |  |  | 1 | MathShed |  |  |  |  |  |
|------------------------------------------------------------------------------------------------------------------------------------------------------------------------------------------------------------------------------------------------------------------------------------------------------------------------------------------------------------------------------------------------------------------------------------------------------------------|--|--|--|--|---|----------|--|--|--|--|--|
| Chen is drawing a bath.<br>At 0 minutes, he puts the plug in.<br>From 0-7.5 minutes, he steadily fills the bath<br>to 75 litres.<br>After 2.5 minutes in the bath he decides he<br>needs to add a bit more hot water so adds 10<br>more litres to the bath. This takes 2.5<br>minutes.<br>He then spends another 10 minutes in the<br>bath before he gets out and drains the bath<br>fully.<br>This takes 3 minutes.<br>Draw the graph of Chen drawing his bath. |  |  |  |  |   |          |  |  |  |  |  |