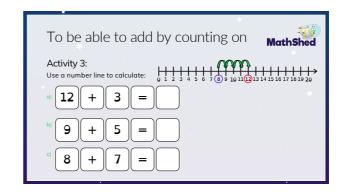

ar model below to help you calculate the following. |                                                                 |              |  |  |  |   |  |
| ,                                                            |                                                                 |              |  |  |  |   |  |
|                                                              |                                                                 |              |  |  |  | * |  |
|                                                              |                                                                 |              |  |  |  |   |  |
| She win                                                      | has 14 badges.<br>Is another 5 badges.<br>any badges does Yasmi | in have now? |  |  |  |   |  |



| To be able to add by cou                                       | unting on MathShed     |  |  |  |  |  |
|----------------------------------------------------------------|------------------------|--|--|--|--|--|
| Create your own number stories for the following calculations: |                        |  |  |  |  |  |
| a) 0 + 16 =                                                    | Example:               |  |  |  |  |  |
|                                                                | First, I had 8 medals. |  |  |  |  |  |
| 9 + 7 =                                                        | Then, I won 4 medals.  |  |  |  |  |  |
| c) 8 + = 16                                                    | Now, I have 12 medals  |  |  |  |  |  |
|