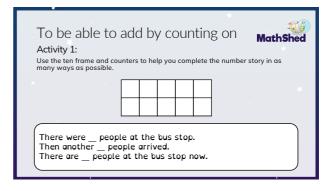

| To be able to add by counting on MathShed                    |                                                                 |              |  |  |  |   |  |
|--------------------------------------------------------------|-----------------------------------------------------------------|--------------|--|--|--|---|--|
| Activity 2:                                                  |                                                                 |              |  |  |  |   |  |
| Use the bar model below to help you calculate the following. |                                                                 |              |  |  |  |   |  |
| ,                                                            |                                                                 |              |  |