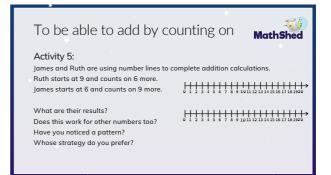

| unting on MathShed     |  |  |  |  |  |
|----------------------------------------------------------------|------------------------|--|--|--|--|--|
| Create your own number stories for the following calculations: |                        |  |  |  |  |  |
| a) 0 + 16 =                                                    | Example:               |  |  |  |  |  |
|                                                                | First, I had 8 medals. |  |  |  |  |  |
| 9 + 7 =                                                        | Then, I won 4 medals.  |  |  |  |  |  |
| c) 8 + = 16                                                    | Now, I have 12 medals  |  |  |  |  |  |
|                                                                |                        |  |  |  |  |  |