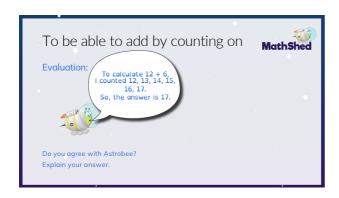

| unting on MathShed     |  |  |  |  |  |
|----------------------------------------------------------------|------------------------|--|--|--|--|--|
| Create your own number stories for the following calculations: |                        |  |  |  |  |  |
| a) 0 + 16 =                                                    | Example:               |  |  |  |  |  |
|                                                                | First, I had 8 medals. |  |  |  |  |  |
| 9 + 7 =                                                        | Then, I won 4 medals.  |  |  |  |  |  |
| c) 8 + = 16                                                    | Now, I have 12 medals  |  |  |  |  |  |
|                                                                |                        |  |  |  |  |  |