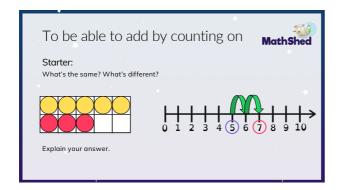

| To be able to add by counting on MathShed                    |                                                                 |              |  |  |  |   |  |
|--------------------------------------------------------------|-----------------------------------------------------------------|--------------|--|--|--|---|--|
| Activity 2:                                                  |                                                                 |              |  |  |  |   |  |
| Use the bar model below to help you calculate the following. |                                                                 |              |  |  |  |   |  |
| ,                                                            |                                                                 |              |  |