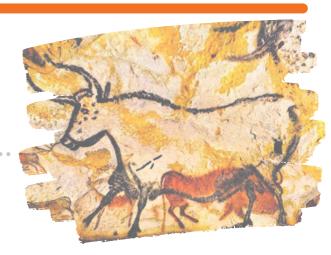

#### **Rock Stars**

Who found the Lascaux cave paintings? the four teenage boys

What is an auroch?

## a wild European oxen

Find and copy a word in the cave painting article which means the same as, 'to become progressively worse.' deteriorating

Why do you think replicas have been made for public display.