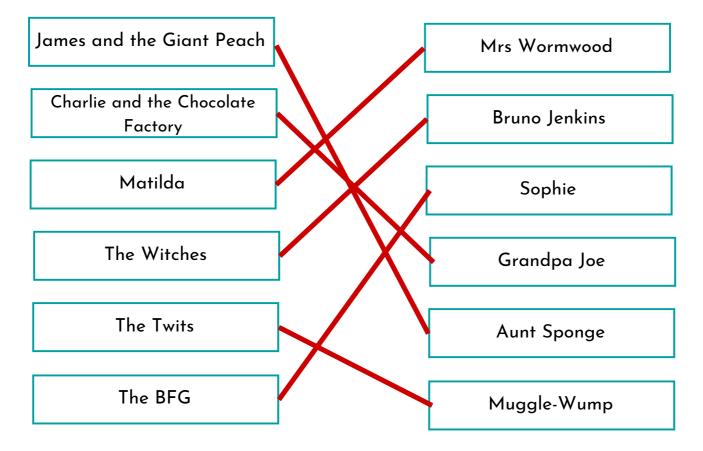

Which two jobs did Roald Dahl have as well as being a writer?

A fighter pilot and an intelligence officer

Use your knowledge of Roald Dahl or use research to match the character to the book in which they feature?