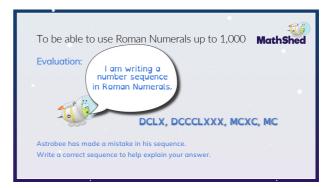

|          |             | DC           | DCC        |
|                                  |          | DL          | DCLX         |            |
|                                  |          |             |              |            |

| To be able to use Roman Numerals up to 1,000                                                   | MathShed |
|------------------------------------------------------------------------------------------------|----------|
| Activity 3:<br>Complete the function machines:<br>$DCCLXV \rightarrow + 1 \rightarrow DC$      | CLXVI    |
|                                                                                                |          |
| $DCCLXV \longrightarrow +10 \longrightarrow DCCLXV \longrightarrow -10 \longrightarrow DCCLXV$ |          |