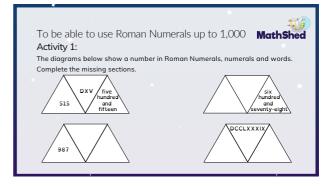

| To be able to                    | use Rom  | an Numerals | s up to 1,00 | 0 MathShed |
|----------------------------------|----------|-------------|--------------|------------|
| Activity 2:<br>Complete the tabl | e below: |             |              |            |
|                                  |          | *           |              | *          |
| III                              |          | V           |              | VII        |
|                                  | XL       | L           |              |            |
|                                  |          |             | DC           | DCC        |
|                                  |          | DL          | DCLX         |            |
|                                  |          |             |              |