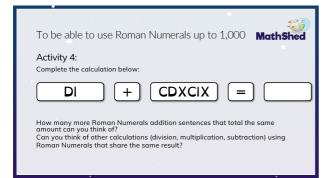

|          |             | DC           | DCC        |
|                                  |          | DL          | DCLX         |            |
|                                  |          |             |              |            |

| To be able to use Roman Numerals up to 1,000                                                   | MathShed |
|------------------------------------------------------------------------------------------------|----------|
| Activity 3:<br>Complete the function machines:<br>$DCCLXV \rightarrow + 1 \rightarrow DC$      | CLXVI    |
|                                                                                                |          |
| $DCCLXV \longrightarrow +10 \longrightarrow DCCLXV \longrightarrow -10 \longrightarrow DCCLXV$ |          |