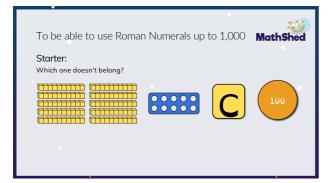

| To be able to                    | use Rom  | an Numerals | s up to 1,00 | 0 MathShed |
|----------------------------------|----------|-------------|--------------|------------|
| Activity 2:<br>Complete the tabl | e below: |             |              |            |
|                                  |          | *           |              | *          |
| III                              |          | V           |              | VII        |
|                                  | XL       | L           |              |            |
|                                  |          |             | DC           | DCC        |
|                                  |          | DL          | DCLX         |            |
|                                  |          |             |              |