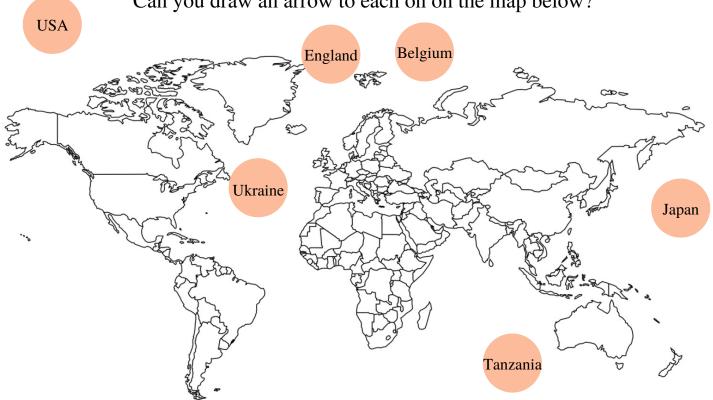

## Where in the world?

The following countries are mentioned in 'This Week in History." Can you draw an arrow to each on on the map below?

| Which Italian clubs announced they would be part of the Super League?                                            |
|------------------------------------------------------------------------------------------------------------------|
| Why has the Super League proposal come to an end?                                                                |
|                                                                                                                  |
| Which year was Mark Cavendish's most successful?                                                                 |
| When were Leicester last in the FA Cup Final?                                                                    |
| Inference focus                                                                                                  |
| What did the breakaway club owners want more of?                                                                 |
| Do you think all of the breakaway club owners were sorry? Explain why you think this with reference to the text. |
|                                                                                                                  |
|                                                                                                                  |
| What animal do you think is on the Leicester City team badge?                                                    |
| Can you name the Premier League clubs from their badges?                                                         |