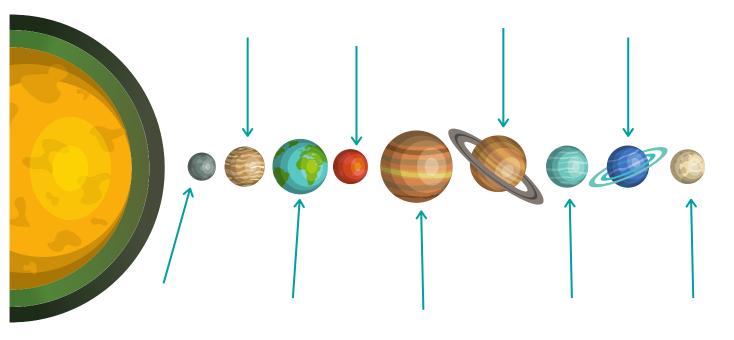

|  |  |



Design your own poster which persuades people to look after the environment.







## **Helicopter Flies on Mars**

| What does NASA stand for?                                        |
|------------------------------------------------------------------|
| What is the name of the small helicopter that has flown on Mars? |
|                                                                  |
| When did Perseverance land on Mars?                              |
| What is Olympus Mons and how big is it?                          |
|                                                                  |
| Is Mars larger or smaller than the Earth?                        |



Can you name all of the planets in our solar system? Label the diagram below.









## Circle the correct definition of habitat.

A place where animals can find food and water.

A man-made environment such as a cage or tank to keep animals in.

The natural home or environment of an animal, plant, or other organism.



Circle two synonyms of restriction.

| liberation             | constraint                              | limitation                              | release     |
|------------------------|-----------------------------------------|-----------------------------------------|-------------|
|                        |                                         |                                         |             |
| Write your own defi    | nition for the word vuli                | nerable.                                |             |
|